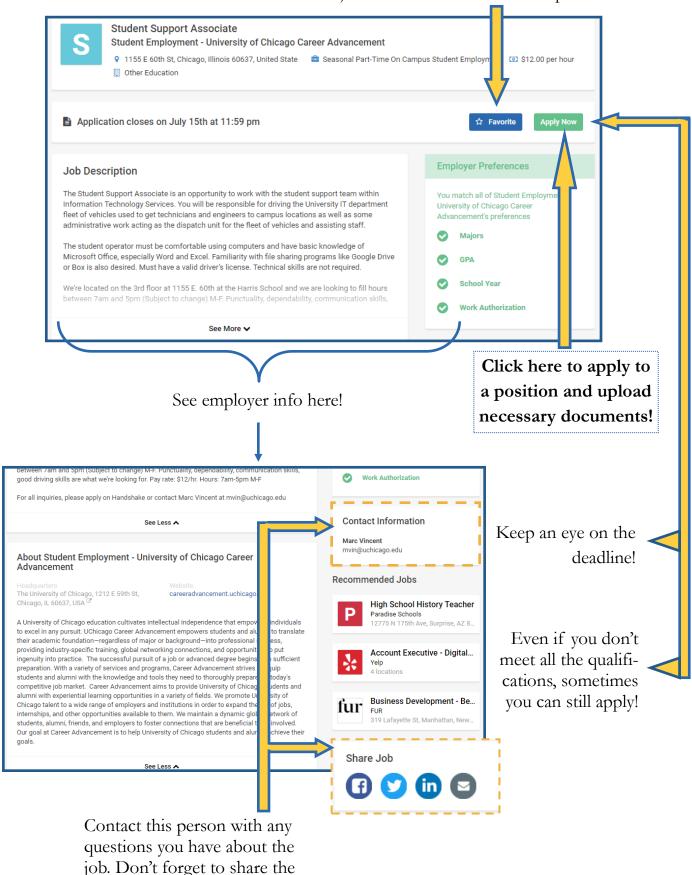

## Federal Work-Study

If you are Federal Work-Study eligible, you can also filter out FWS-only opportunities

Navigate to the bottom of the *Filters* sidebar

Click 'Show Advanced Options'

Use a job's "Favorite" button to keep track of it!

posting with your friends, too!

Use this function if you wish to submit a document you have already uploaded to Handshake.