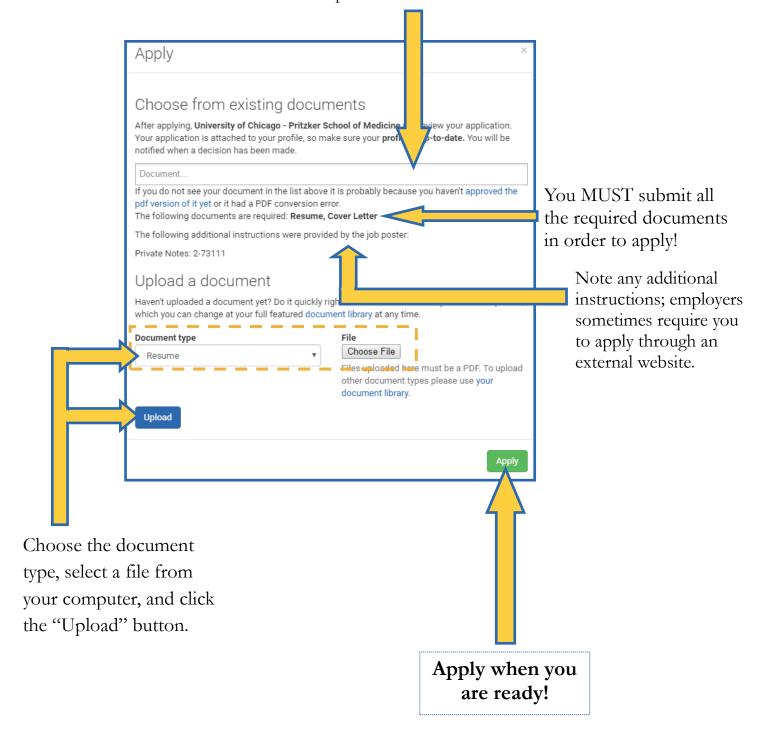

posting with your friends, too!

Use this function if you wish to submit a document you have already uploaded to Handshake.