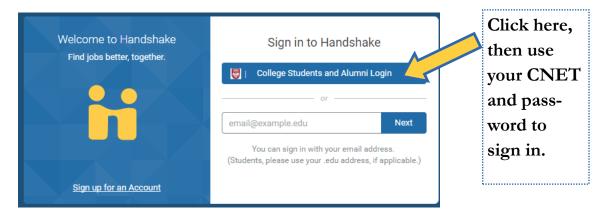

Log in at uchicago.joinhandshake.com

This is the Handshake homepage! Your notifications, messages, and upcoming events are in the right hand corner. The larger tiles advertise events and positions that may be of interest to you, based on your previous RSVPs and applications. The left hand tool bar is how you navigate around the site.