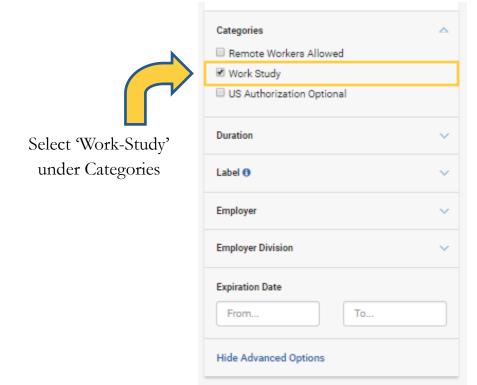

## Federal Work-Study

If you are Federal Work-Study eligible, you can also filter out FWS-only opportunities

Navigate to the bottom of the *Filters* sidebar

Click 'Show Advanced Options'

Use a job's "Favorite" button to keep track of it!