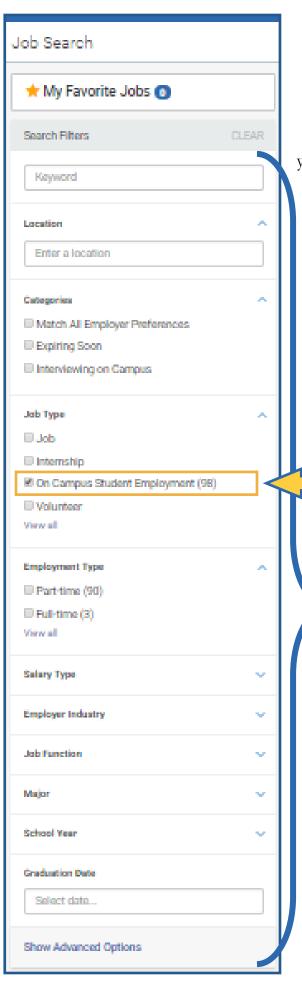

Click here to view ONLY on-campus positions

Use these criteria to narrow your search, such as by work hours, industry, or employer..

## Federal Work-Study

If you are Federal Work-Study eligible, you can also filter out FWS-only opportunities

Navigate to the bottom of the *Filters* sidebar

Click 'Show Advanced Options'

Use a job's "Favorite" button to keep track of it!