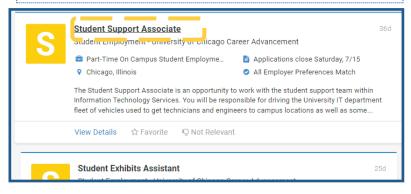

internships.

Log in at uchicago.joinhandshake.com



This is the Handshake homepage! Your notifications, messages, and upcoming events are in the right hand corner. The larger tiles advertise events and positions that may be of interest to you, based on your previous RSVPs and applications. The left hand tool bar is how you navigate around the site.







Sort By: IF Relevancy ▼ Relevancy This button on the Job Name top right corner of ment **Expiration Date** your screen helps or-Date Posted ons close ganize positions Job Type over Prefer listed. **Employment Type** student si **Employer Name** ng the Uni

Click here to view ONLY on-campus positions

Use these criteria to narrow your search, such as by work hours, industry, or employer..

## Click on a job's title to see more details!



## Federal Work-Study

If you are Federal Work-Study eligible, you can also filter out FWS-only opportunities



Navigate to the bottom of the *Filters* sidebar

Click 'Show Advanced Options'



Use a job's "Favorite" button to keep track of it!



posting with your friends, too!

Use this function if you wish to submit a document you have already uploaded to Handshake.