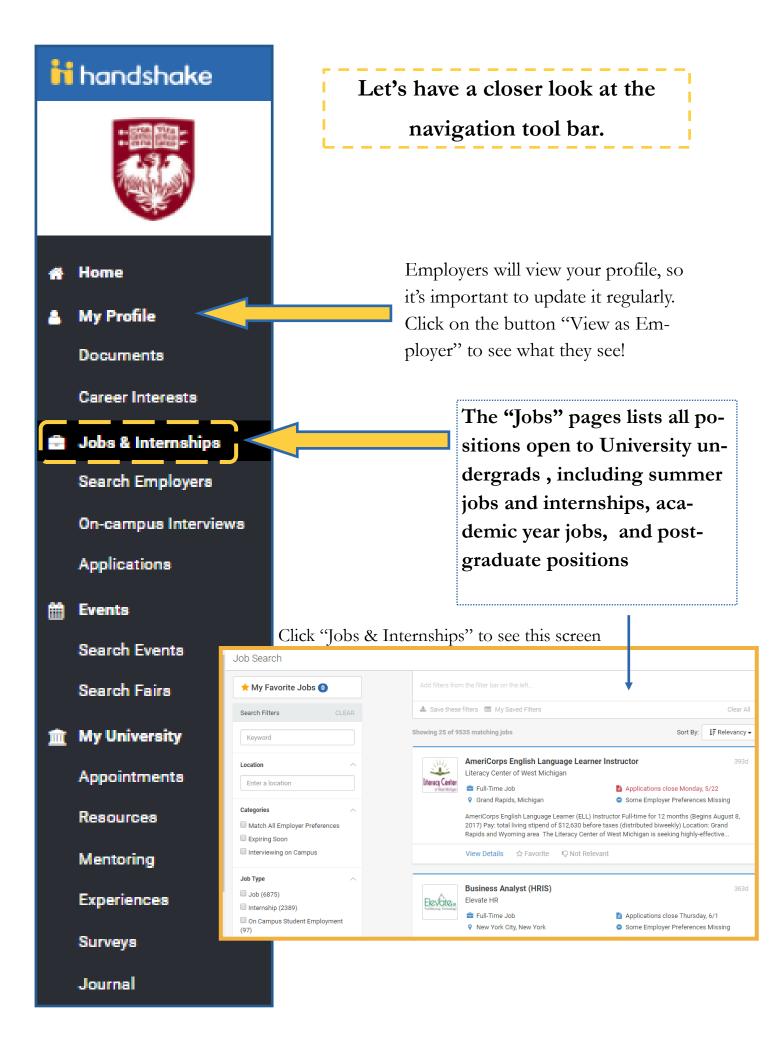

## Using Handshake

Welcome to Handshake, the University's official job and career events board. Use this to schedule advising appointments, RSVP for career development events, and even apply directly to jobs and internships.

Log in at uchicago.joinhandshake.com



This is the Handshake homepage! Your notifications, messages, and upcoming events are in the right hand corner. The larger tiles advertise events and positions that may be of interest to you, based on your previous RSVPs and applications. The left hand tool bar is how you navigate around the site.







Sort By: IF Relevancy ▼ Relevancy This button on the Job Name top right corner of ment **Expiration Date** your screen helps or-Date Posted ons close ganize positions Job Type over Prefer listed. **Employment Type** student si **Employer Name** ng the Uni

Click here to view ONLY on-campus positions

Use these criteria to narrow your search, such as by work hours, industry, or employer..

## Click on a job's title to see more details!



## Federal Work-Study

If you are Federal Work-Study eligible, you can also filter out FWS-only opportunities



Navigate to the bottom of the *Filters* sidebar

Click 'Show Advanced Options'



Use a job's "Favorite" button to keep track of it!



posting with your friends, too!

Use this function if you wish to submit a document you have already uplo