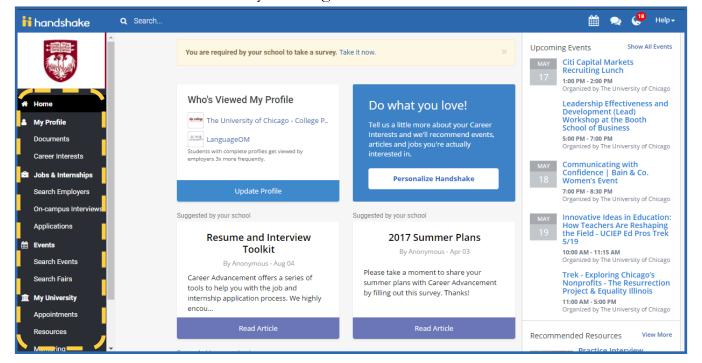

Log in at uchicago.joinhandshake.com

This is the Handshake homepage! Your notifications, messages, and upcoming events are in the right hand corner. The larger tiles advertise events and positions that may be of interest to you, based on your previous RSVPs and applications. The left hand tool bar is how you navigate around the site.