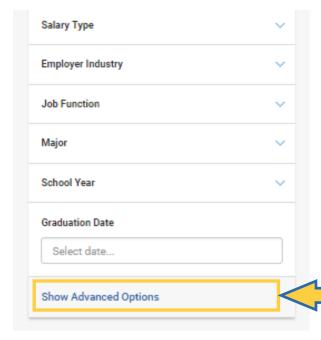

## Federal Work-Study

If you are Federal Work-Study eligible, you can also filter out FWS-only opportunities

Navigate to the bottom of the *Filters* sidebar

Click 'Show Advanced Options'

Use a job's "Favorite" button to keep track of it!